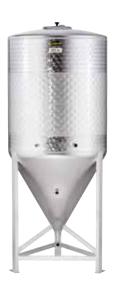

# Fermentation and storage tank FD-ZKG

The cylindric conical fermentation tank FD-ZKG has a cone-shaped funnel mounted underneath its cylindrical shape. This way for instance the yeast can settle down during the fermentation process and can be easily removed afterwards. Even viscous fluids can be drained reliable and completely.

This tank is designed especially for pressureless fermentation and like the other FD tanks is completely made out of stainless steel and equipped with a special 3D inner surface for convenient cleaning. The FD-ZKG comes with a laser welded double jacket by default and thus for example the producers of bottom-fermented beers can directly connect the double jacket to a cooling unit.

# STANDARD EQUIPMENT FOR FERMENTATION AND STORAGE TANK FD-ZKG

- · For non-pressurized use
- · Tank made of AISI 304 stainless steel, surface IIId (2R), marbled outside
- · Vaulted tank top
- · Filling dome on tank top 220 mm LW
- · Lid with inner clamp fastener, drill hole ø 38 mm and removable plastic blank bung to hold the fermentation lock and plug
- · Stable cone bottom end approx. 60°, not marbled, surface IIId / IIIc
- · Free-standing on welded-on pipe legs with mounting hole