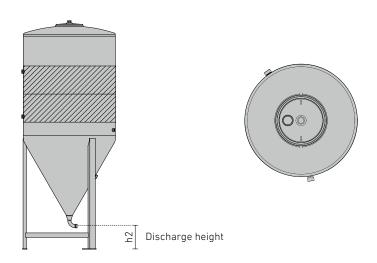

#### DIMENSIONS OF FERMENTATION AND STORAGE TANK FD-ZKG

| Capacity | Capacity | Ø   | Н     | h2  | Order No.         |
|----------|----------|-----|-------|-----|-------------------|
| liter    | hl       | mm  | mm    | mm  |                   |
| 30       | 0.30     | 350 | 877   | 200 | FD -035 -S -V0002 |
| 60       | 0.60     | 350 | 1,150 | 200 | FD -035 -S -V0001 |
| 120      | 1.20     | 440 | 1,383 | 200 | FD -044 -S -V0053 |
| 240      | 1.40     | 550 | 1,675 | 200 | FD -055 -S -V0030 |
| 625      | 6.25     | 820 | 2,044 | 200 | FD -082 -S -V0054 |