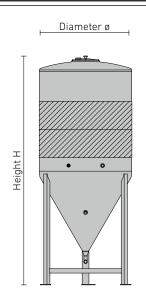

#### DIMENSIONS OF FERMENTATION AND STORAGE TANK FD-ZKG

| Capacity | Capacity | Ø   | Н     | h2  | Order No.         |
|----------|----------|-----|-------|-----|-------------------|
| liter    | hl       | mm  | mm    | mm  |                   |
| 30       | 0.30     | 350 | 877   | 200 | FD -035 -S -V0002 |
| 60       | 0.60     | 350 | 1,150 | 200 | FD -035 -S -V0001 |
| 120      | 1.20     | 440 | 1,383 | 200 | FD -044 -S -V0053 |
| 240      | 1.40     | 550 | 1,675 | 200 | FD -055 -S -V0030 |
| 625      | 6.25     | 820 | 2,044 | 200 | FD -082 -S -V0054 |